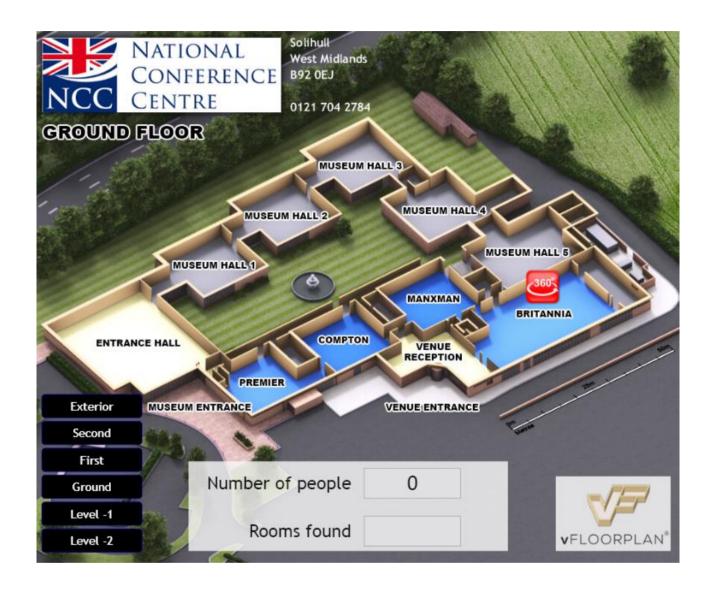

## 2019 MEMBERS DAY AGENDA - SUBJECT TO CHANGE

NATIONAL CONFERENCE CENTRE | COVENTRY ROAD SOLIHULL B92 0EJ T: +44 (0) 121 704 2784

| 8.30 - 9.15<br>(45 min)          | Premier Suite   | NASS Board of Trustees Meeting                                                                                                                                                                                                                                          |
|----------------------------------|-----------------|-------------------------------------------------------------------------------------------------------------------------------------------------------------------------------------------------------------------------------------------------------------------------|
| <b>09.00 - 09.30</b> (30 min)    | Marble Foyer    | Registration & Reception                                                                                                                                                                                                                                                |
| <b>09.30 - 09.40</b> (10 min)    | Britannia Suite | OPENING REMARKS  • 'Our Year At NASS' welcome video (2 min)  • Greeting & Housekeeping (8 min)  NASS CEO Dr Dale Webb & Chairman Raj Mahapatra                                                                                                                          |
| <b>09.40 - 10.55</b><br>(75 min) | Britannia Suite | PLENARY SESSION I  This session will be filmed.  Update on latest research developments in axial SpA (AS) (45 min)  Presentation by Rheumatologist Dr Arumugam Moorthy  Every Patient, Every Time: what's it all about? (30 min)  Presentation by NASS CEO Dr Dale Webb |
| <b>10.55 - 11.15</b> (20 min)    | Britannia Suite | Refreshment Break  Be sure to view our posters to learn more about our ongoing work.                                                                                                                                                                                    |
| <b>11.15 - 12.15</b> (60 min)    | Britannia Suite | • Approval of report, account and resolutions  Led by NASS Chair Raj Mahapatra & NASS CEO Dr Dale Webb                                                                                                                                                                  |
|                                  | Manxman Suite   | FRIENDS & FAMILY SESSION  The Game of Life  Delegates who are unable to cast votes in the AGM  are invited to take part in this alternative session  Led by physiotherapists Claire Jeffries, Roneleeh Bungue-Tumble                                                    |

12.15 - 13.15 Britannia Suite **Buffet Lunch & Chat with the NASS Team** (60 min) **DEEP DIVE SESSIONS** A. Managing pain with mindfulness Britannia Suite Elin Morgan, Breathworks 13.15 - 14.00 B. Top tips on self-care: bridging the gap between appointments (45 min) Manxman Suite Susan Gurden, Physiotherapist C. The functional genomics of ankylosing spondylitis **Compton Suite** Professor Julian Knight, University of Oxford Refreshments & Posters > 14.00 - 14.20 Britannia Suite Delegates then move to join exercise rotations (20 min) or (weather permitting) our NASS Championship of Quoits Bhangra dance | Susi Gaikwad, Physiotherapist **14.20 - 14.50** (30 min) **14.55 - 15.25** (30 min) Manxman Suite 30 minutes per rotation **15.30 - 16.00** (30 min) 5 minutes to move to next rotation **14.20 - 14.50** (30 min) **Ballet** | Susan Gurden, Physiotherapist **14.55 - 15.25** (30 min) **Compton Suite** 30 minutes per rotation **15.30 - 16.00** (30 min) 5 minutes to move to next rotation **14.20 - 14.50** (30 min) **Alexander Technique** | Clare Dannatt & Christine Pillath **14.55 - 15.25** (30 min) Premier Suite 30 minutes per rotation **15.30 - 16.00** (30 min) 5 minutes to return to Brittania Suite for prizes and closing remarks NASS Championship of Quoits (weather permitting) 14.20 - 16.00 Courtyard Take aim and try to top the table in our Championship of Quoits -(100 min) Winner will take home an exercise prize pack! **CLOSING REMARKS** • Exercise prize pack giveaway & Quoits winner (5 min) 16.05 - 16.25 Britannia Suite (15 min) Closing remarks (5 min) Feedback collection (5 min)